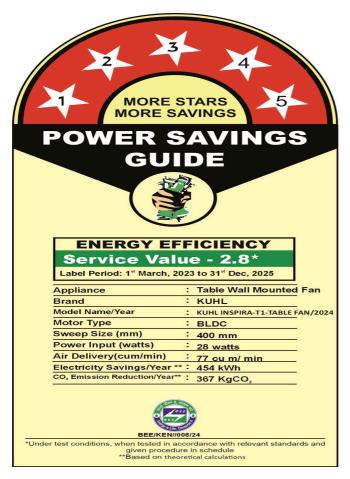

### 2. Label Details

| Appliance and Type                      | Electric Table/Wall Fan Type fan |
|-----------------------------------------|----------------------------------|
| Name of the manufacturer/importer/brand | KUHL                             |
| Model / Year of manufacturing           | KUHL INSPIRA-T1-TABLE FAN / 2024 |
| Star level                              | 5                                |
| Power Input (Watts)                     | 28                               |
| Air Delivery (cu m/min)                 | 77                               |
| Service value (cu m/min/Watts)          | 2.8                              |
| Label period                            | 01-03-2023 - 31-12-2025          |
| Unique label series code                | BEE/KEN//008/24                  |

- 3. The label design, size, colour scheme, material to be used for the label and the content of the label and colour scheme of the Bureau's logo shall be as specified in the Schedule of this regulation.
- 4. Specimen of the label duly approved by the Bureau to be affixed on the Electric Table/Wall Fan Type fan is shown below (Separate specimens for family of models is annexed)

Signed by:Kamran Rizwan Shaikh Date:02-01-2025 19:47:17 Approved Director (KS) BEE

The unique label series code provided in the letter has to be mentioned in the label affixed on the Electric Table/Wall Fan Type fan.