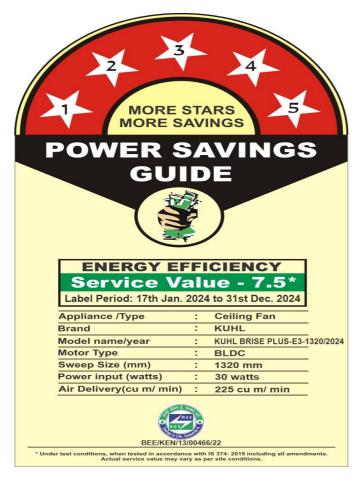

# Annexure A- IV [See para 1 of Form IV] Details of Approvals

1. Details of the Equipment (a) Application Id: 175717

(b) Brand: KUHL(c) Model Details:

| Model      | Model name              | Model number            |
|------------|-------------------------|-------------------------|
| Base model | KUHL BRISE PLUS-E3-1320 | KUHL BRISE PLUS-E3-1320 |

## (d) Technical specification:

| SI.No | Rated values                   |     |
|-------|--------------------------------|-----|
| 1.    | Power Input (Watts)            | 30  |
| 2.    | Air Delivery (cu m/min)        | 225 |
| 3.    | Service Value (cu m/min/Watts) | 7.5 |

## 2. Label Details

| Unique label series code                | BEE/KEN/13/00466/22            |
|-----------------------------------------|--------------------------------|
| Label period                            | 17-01-2024 - 31-12-2024        |
| Service value (cu m/min/Watts)          | 7.5                            |
| Air Delivery (cu m/min)                 | 225                            |
| Power Input (Watts)                     | 30                             |
| Star level                              | 5                              |
| Model / Year of manufacturing           | KUHL BRISE PLUS-E3-1320 / 2024 |
| Name of the manufacturer/importer/brand | KUHL                           |
| Appliance and Type                      | Electric Ceiling Type fan      |

- 3. The label design, size, colour scheme, material to be used for the label and the content of the label and colour scheme of the Bureau's logo shall be as specified in the Schedule of this regulation.
- 4. Specimen of the label duly approved by the Bureau to be affixed on the Electric Ceiling Type fan is shown below (Separate specimens for family of models is annexed)